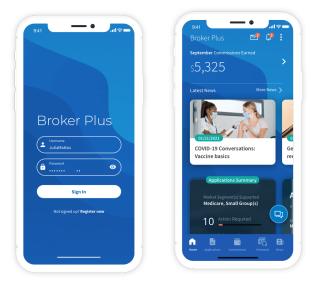

## Manage your growing business on-the-go with the Broker Plus App

The Broker Plus App enables access all Producer Toolbox features from your mobile device, plus these additional features:

- Push notifications advise of RFI or approval status on submitted applications and provide reminders about upcoming plan renewals.
- Password-less login to Producer Toolbox

Medicare Broker Success Guide

Download with this QR code.

Sales & Retention

**Producer Toolbox** 

**Broker Plus App** 

Provider and Drug

Point-of-Sale Tools

Member Onboarding