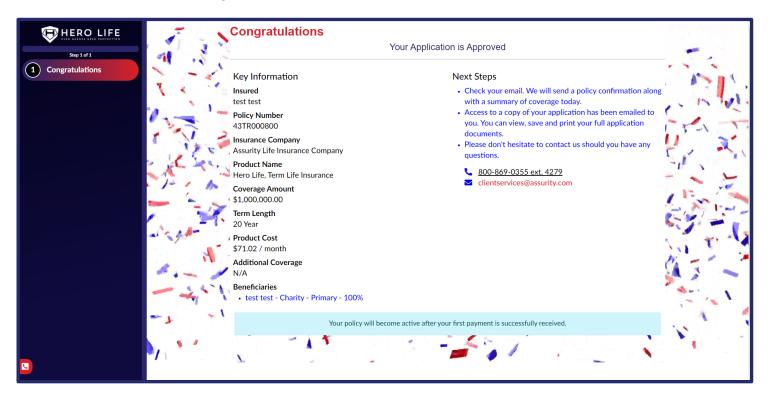

#### **STEP 4: GET AN INSTANT DECISION FOR QUALIFIED APPLICANTS**

#### customize the final offer and accept in seconds

| Step 1 of 5       | Applic<br>Initial Qu                                                                                                                                                                                                                                                                                                                                                                                                                                                                                                                                                                                                                                                                                                                                                                                          | ent API TESTAGENTONE (TRK1)<br>ant Ondra Bailey / 38<br>ote \$1,000,000.00 / Y20 / PPNT / \$61.19 mo<br>ote \$1,000,000.00 / Y20 / PPNT / \$61.19 mo       |  |  |  |  |  |
|-------------------|---------------------------------------------------------------------------------------------------------------------------------------------------------------------------------------------------------------------------------------------------------------------------------------------------------------------------------------------------------------------------------------------------------------------------------------------------------------------------------------------------------------------------------------------------------------------------------------------------------------------------------------------------------------------------------------------------------------------------------------------------------------------------------------------------------------|------------------------------------------------------------------------------------------------------------------------------------------------------------|--|--|--|--|--|
| 1 Approved        | Approved                                                                                                                                                                                                                                                                                                                                                                                                                                                                                                                                                                                                                                                                                                                                                                                                      |                                                                                                                                                            |  |  |  |  |  |
| 2 Payment         | Term Life Insurance                                                                                                                                                                                                                                                                                                                                                                                                                                                                                                                                                                                                                                                                                                                                                                                           |                                                                                                                                                            |  |  |  |  |  |
| 3 Agent Statement | Congratulations! Your application has been approved for a Preferred Plus Non-Tobacco policy.                                                                                                                                                                                                                                                                                                                                                                                                                                                                                                                                                                                                                                                                                                                  |                                                                                                                                                            |  |  |  |  |  |
| 4 Review & Sign   | You now have the option of keeping the amount of coverage and term length requested or make changes to customize the<br>premium that works best for you. Simply click different term lengths and input other coverage amounts to instantly explore your<br>premium options. Once you confirm your final selection, you'll be prompted for payment.                                                                                                                                                                                                                                                                                                                                                                                                                                                            |                                                                                                                                                            |  |  |  |  |  |
| 5 Congratulations | Number of years for policy: * O Face Amount * O Payment Frequency *                                                                                                                                                                                                                                                                                                                                                                                                                                                                                                                                                                                                                                                                                                                                           |                                                                                                                                                            |  |  |  |  |  |
|                   | 20 Year ~ \$1,000,000 Monthly                                                                                                                                                                                                                                                                                                                                                                                                                                                                                                                                                                                                                                                                                                                                                                                 | ~                                                                                                                                                          |  |  |  |  |  |
|                   | Your Rate<br>\$61.19                                                                                                                                                                                                                                                                                                                                                                                                                                                                                                                                                                                                                                                                                                                                                                                          | •                                                                                                                                                          |  |  |  |  |  |
|                   | NEXT                                                                                                                                                                                                                                                                                                                                                                                                                                                                                                                                                                                                                                                                                                                                                                                                          |                                                                                                                                                            |  |  |  |  |  |
|                   |                                                                                                                                                                                                                                                                                                                                                                                                                                                                                                                                                                                                                                                                                                                                                                                                               |                                                                                                                                                            |  |  |  |  |  |
|                   | any contain reductions of benefits, initiations and inclusions. Click here for standard initiations and inclusions. Product availability, futures, rates, initiations and exclusions may vary by data. For costs and complete details of the coverage, please contact your housance appresentative or Anary's to move the polety for move in<br>unity UR housances Company of Lincols (K. Ausstry's a marketing uses for the metal ability company, house's contained company and Ausstry Links instances are dimited by a more in-<br>the ord of the metal. Alternative of the coverage, please contact your housance Company of New York. Instances are dimited by a marketing uses for the New York housances company and Ausstry Links instances Company and Ausstry Links instances Company of New York. | formation. The state specific policy form is the ultimate authority for any<br>Assurity Life insurance Company in all states except New York. In New York, |  |  |  |  |  |
| 3                 | C 2022 Hero Insurance. All rights reserved.<br>v. 2022050.1<br>Privacy Policy   Terms and Conditions                                                                                                                                                                                                                                                                                                                                                                                                                                                                                                                                                                                                                                                                                                          |                                                                                                                                                            |  |  |  |  |  |

## **Getting covered is that easy!**