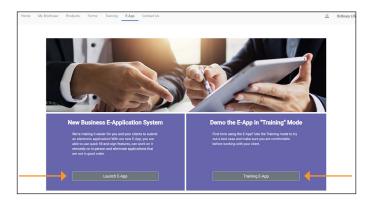

## E-App

 Access the New Business E-Application System or demo the E-App in "Training" Mode.