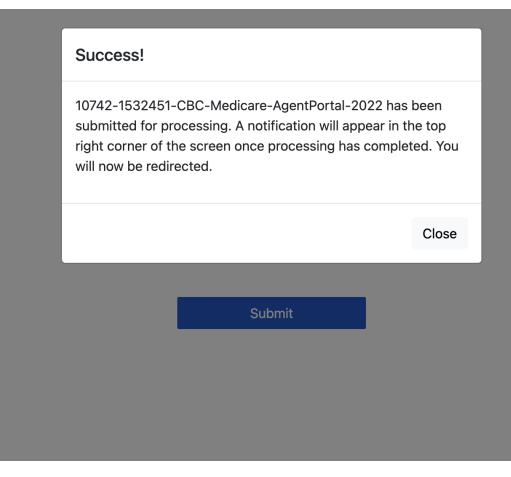

### HEALTH ASSESSMENT: NAVIGATING THE ASSESSMENT

After submitting the survey, you will receive a confirmation message that the survey has been submitted.