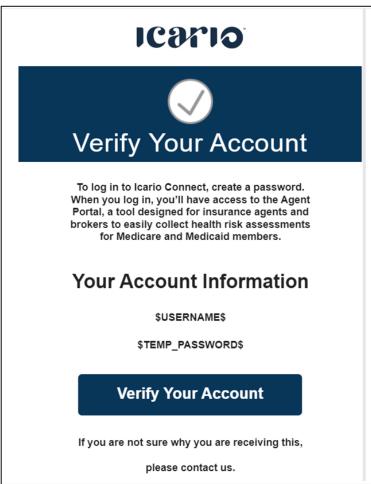

# CREATING AN ACCOUNT: EMAIL INVITATION

#### **Email Invitation:**

- You must verify your Agent Portal account
  - Details on how to do this are sent via a Welcome Email
  - You will receive a temporary password and be prompted to create a new password upon login