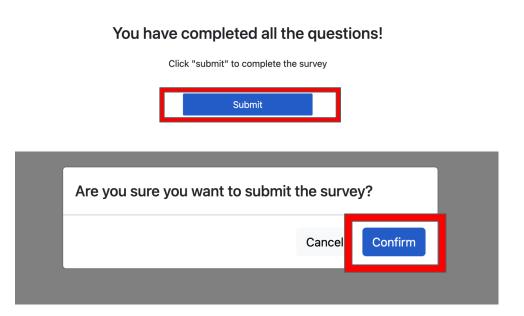

### HEALTH ASSESSMENT: NAVIGATING THE ASSESSMENT

When you've completed all questions, you will be prompted to submit the survey.

Click on Submit button and you will be prompted to Confirm the submission.

**!!**NOTE: You must fully submit the survey for it to be counted as complete.