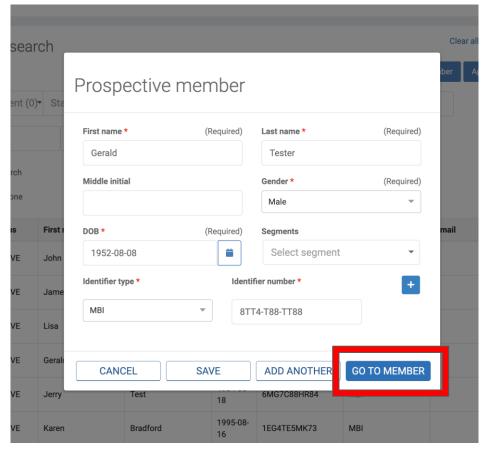

# **3) Fill in the member information** The following fields are required

- First name
- Last name
- Gender
- DOB
- Segment
- State
- Identifier type
- Identifier number

|                   | nember     |                   |                             |
|-------------------|------------|-------------------|-----------------------------|
| First name *      | (Required) | Last name *       | (Required)                  |
| Middle initial    |            | Gender *          | (Required)                  |
| DOB *             | (Required) | Select segments * | (Required)                  |
| State *           | (Required) |                   |                             |
| Identifier type * | Ident      | ifier number *    | +                           |
|                   | •          |                   |                             |
|                   |            | Pleas             | e enter all required field: |
| CANCEL            | SAVE       | ADD ANOTHER G     | O TO MEMBER                 |

# Identifier number will restrict the MBI format per CMS.

Note: Letters will need to be uppercase.

| First some t      | (De suised) | 1              | (Deguined) |
|-------------------|-------------|----------------|------------|
| First name *      | (Required)  | Last name *    | (Required) |
|                   |             |                |            |
| Middle initial    |             | Gender *       | (Required) |
|                   |             | Male           | Ψ          |
| DOB *             | (Required)  | Segments       |            |
| 1952-08-08        | =           | Multi-State    | •          |
| Identifier type * | Ident       | ifier number * |            |
| MBI               | - 8T        | T4-T88-TT88    |            |