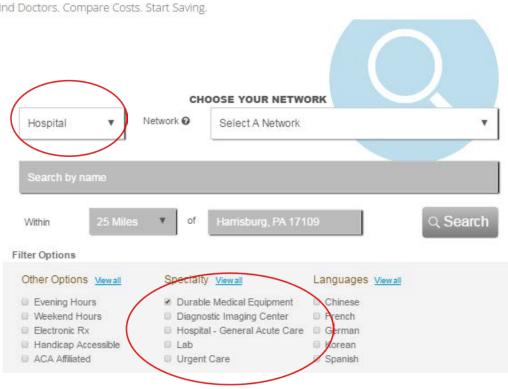

## HOW TO FIND A DURABLE MEDICAL EQUIPMENT SUPPLIER (DME)

Looking for a Durable Medical Equipment (DME) Search & Save Center provider? These providers fall under "Hospital" base on our provider contracts. Select Hospital

- 1. Select the Network and Location
- 2. Select "Durable Medica Equipment" as the specialty from the filters at the bottom of the page.

3. Select "Search" Capital BLUE