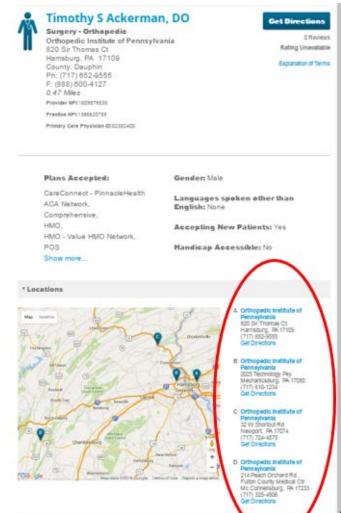

## **PROVIDERS WITH MULTIPLE LOCATIONS**

Did you know that we provide "ALL" participating provider locations in one search?

1. Search a specific provider.

- 2. Once you locate the provider, go to the locations tab.
- 3. All locations for that provider will be listed AND we only display the locations that are par with the network you are searching in.