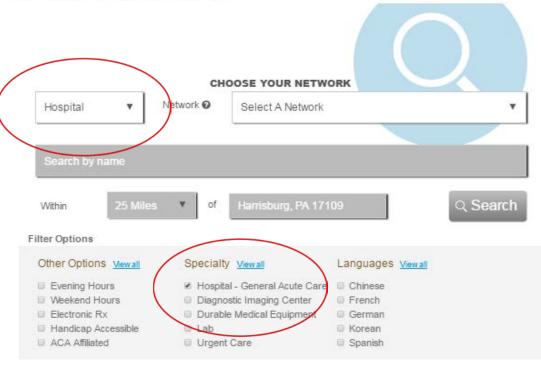

## **QUICKEST WAY TO FIND A HOSPITAL**

# Quickest way to find local hospitals?

Search & Save Center

Find Doctors. Compare Costs. Start Saving.

- **1.** Select Hospital
- 2. Select the Network and Location
- Select "Hospital General Acute Care" as the specialty filter at the bottom of the page.
- 4. Select "Search"