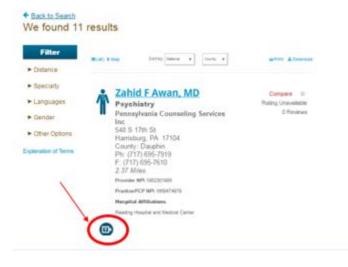

## **PROVIDERS WITH MULTIPLE LOCATIONS**

Did you know that we provide "ALL" participating provider locations in one search?

1. Search a specific provider.

- 2. Once you locate the provider, go to the locations tab.
- 3. All locations for that provider will be listed AND we only display the locations that are par with the network you are searching in.