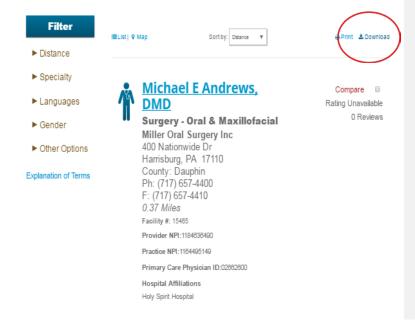

## **DOWNLOAD AND PRINT**

# Don't forget, you can now download your search results!

- Select the Download feature at the right of the results screen
- 2. The PDF will download
- 3. Click on the PDF and save to either your desktop or H drive. You can then pull up the PDF and e-mail out!