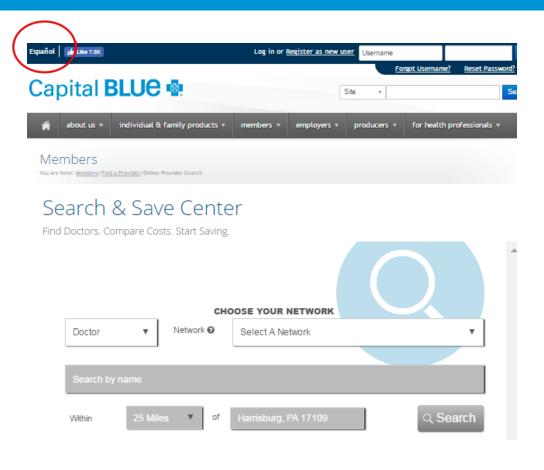

## **SPANISH AVAILABLE**

Did you know we offer a Spanish version of the provider finder?

Select the Spanish option at the top of the provider finder page. Most of the content will convert to Spanish. Certain words do not convert, such as the providers name and address.