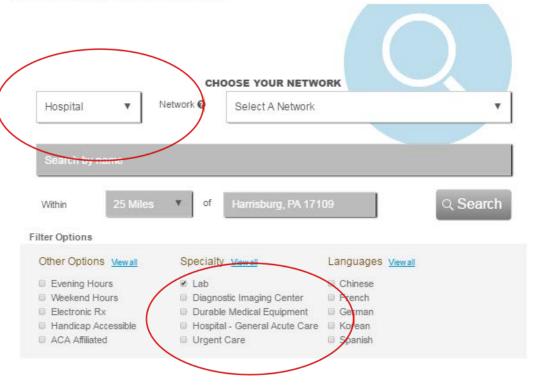

## HOW TO FIND A LAB

Looking for a lab? These providers currently fall under "Hospital".

#### Search & Save Center

Find Doctors. Compare Costs. Start Saving.

- **1.** Select Hospital
- 2. Select the Network and Location
- 3. Select "Lab" as the specialty filter at the bottom of the page.
- 4. Select "Search"