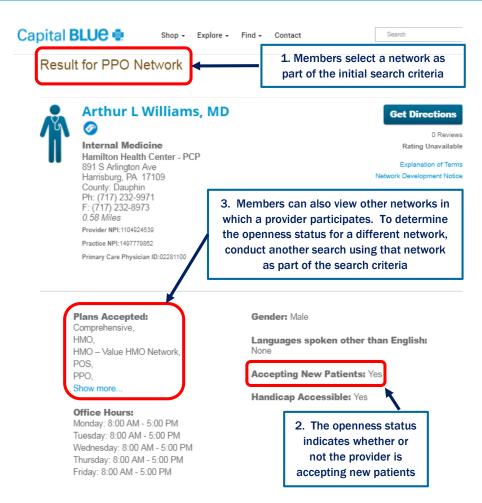

Licensed Practice/PCP

## **NEED A PCP FOR A SPECIFIC NETWORK?**

Search & Save Center

Find Doctors. Compare Costs. Start Saving.

Looking for just PCP providers in a specific network?

- **1.** Select Doctor
- 2. Select the Network and Location
- 3. Select Primary Care Physician/Physician of choice from the filters at the bottom of the page under "Other options"

#### CHOOSE YOUR NETWORK Network @ Doctor v Select A Network Q Search Within of Filter Options Other Options Viewa Specialty Viewall Gender Languages Viewall O Male Primary Care Physician Dermatology Chinese Image: Female And Physician Of Choice E French E Family Practice Accepting New Patients General Practice German Evening Hours Gvnecology Korean Weekend Hours Orthopedics Spanish Electronic Rx

## **VERIFY OPENNESS STATUS**



## HOW TO FIND A LAB

Looking for a lab? These providers currently fall under "Hospital".

#### Search & Save Center

Find Doctors. Compare Costs. Start Saving.

- **1.** Select Hospital
- 2. Select the Network and Location
- 3. Select "Lab" as the specialty filter at the bottom of the page.
- 4. Select "Search"



## HOW TO FIND A DURABLE MEDICAL EQUIPMENT SUPPLIER (DME)

Looking for a Durable Medical Equipment (DME) Search & Save Center provider? These providers fall under "Hospital" base on our provider contracts. Select Hospital

- 1. Select the Network and Location
- 2. Select "Durable Medica Equipment" as the specialty from the filters at the bottom of the page.

3. Select "Search" Capital BLUE