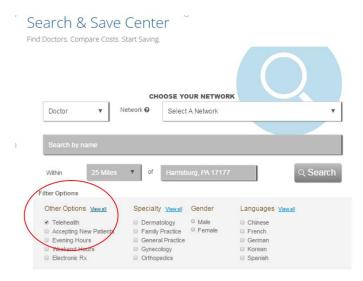

## HOW DO I FIND A PROVIDER THAT OFFERS TELEHEALTH SERVICES?

#### Use the filer option at the bottom of the search screen