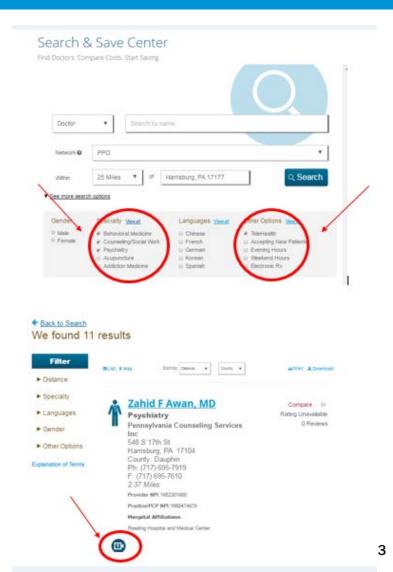

## LOOKING FOR A BEHAVIORAL HEALTH PROVIDER THAT OFFERS TELEHEALTH?

# Looking for a behavioral health provider that offers telehealth?

- **1.** Select Doctor
- 2. Select the Network
- Select "view all" under the Specialty filter. Check all of the specialties (e.g. Psychiatry, Counseling/Social Work, Behavioral Medicine) that apply.
- 4. Select "Telehealth" as your filter option under "other options".