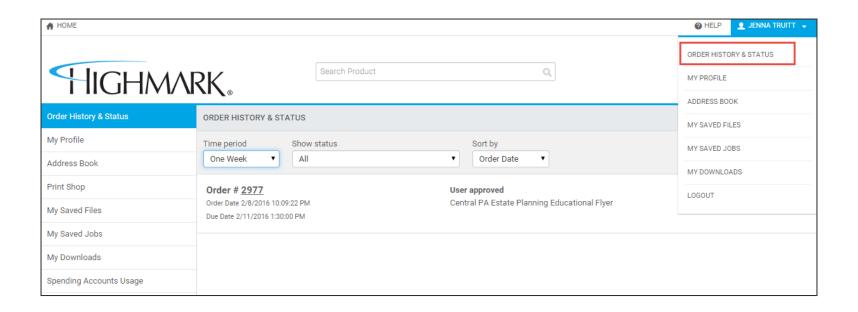

## **Order History**

To view your order history, select the ShopPRO tab from the menu ribbon on the Order Status page:

## **Order History**

On the following page, navigate to the upper right hand corner and hover over your name – then select the "Order History & Status" option:

\*You can click on the Order Number to view the order details