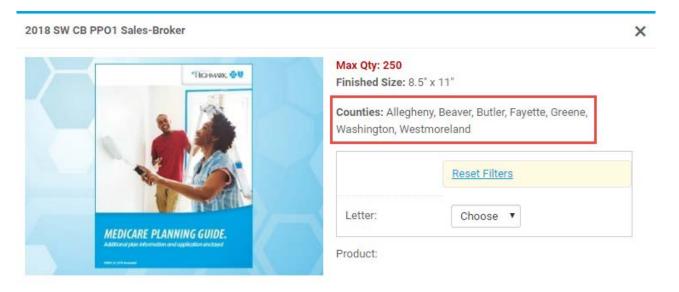

#### Step 3

Then select the kit type you would like to order. Please note that the list of counties for the respective version you select will appear on the next page.

#### Step 4

Please make sure you confirm the counties listed to ensure you are ordering the correct version.