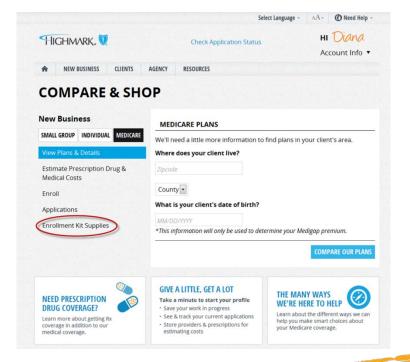

#### Step 2

Ensure that the Medicare tab is selected and then simply click on the "Enrollment Kit Supplies" on the left hand navigation: