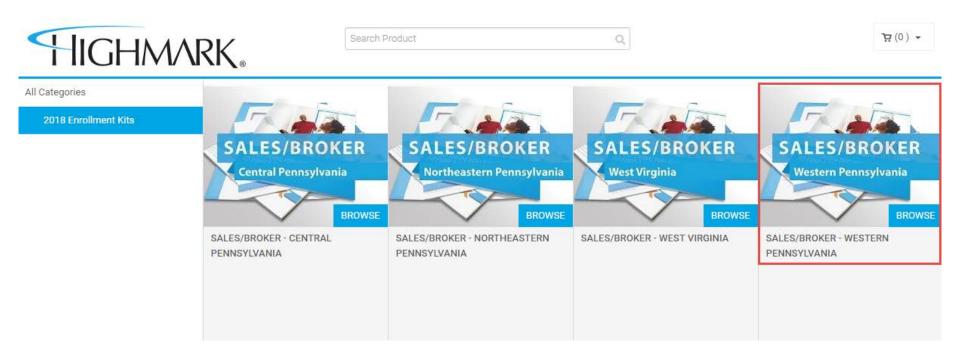

#### Step 2

On the next page, select the region that you would like to order enrollment kits for.