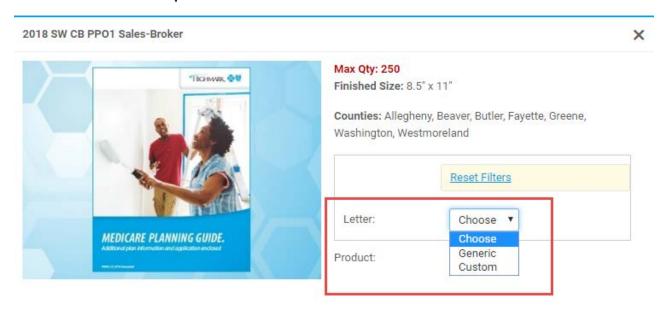

#### Step 5

You can select "Custom" if you would like to order personalized kits or you can select "Generic" for non-personalized kits.