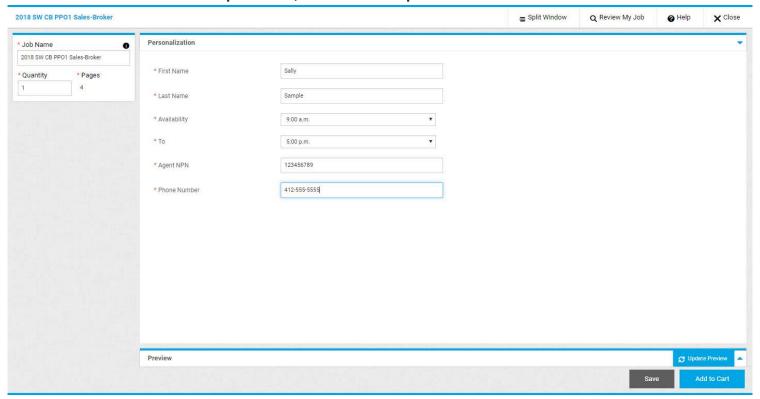

#### Step 6

If Custom is selected, you can enter your first and last name, your daily availability, your NPN and your phone number as is should appear within the enrollment kit. Once completed, select "Update Preview".