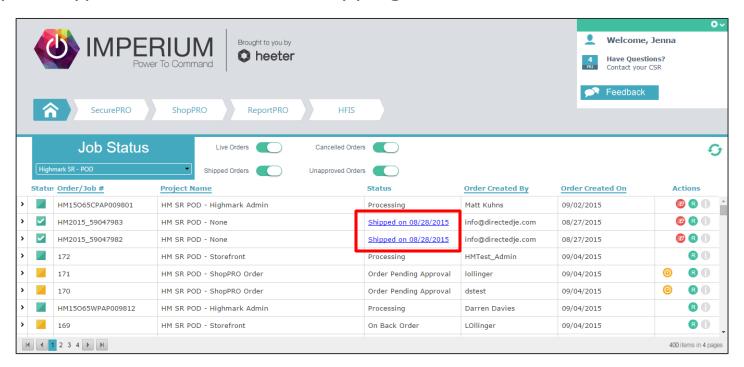

#### **Order Status**

Below is an example of what you will be able to view on the order status screen. Once your order is approved and has shipped, you will be able to click on the "Shipped" hyperlink and view the shipping status:

\*To see the status of shipped orders, please ensure you click the "Shipped Orders" toggle above which will turn green when selected.