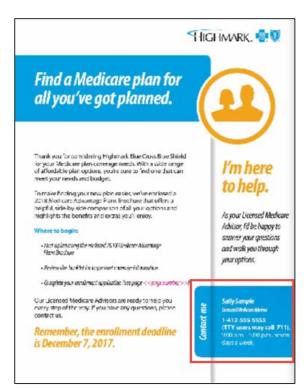

#### Step 6 - Example

Below is the cover letter, application and application submission confirmation pages that are customized according to how the fields are completed above – these will also be available on the preview pages.