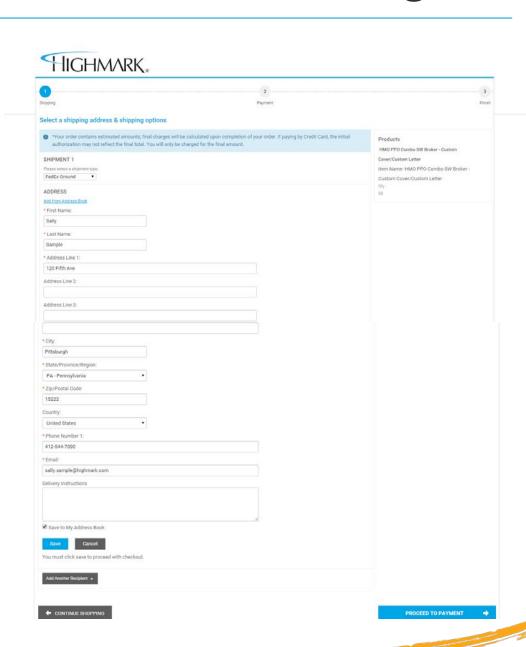

#### Step 2

After selecting "Proceed to Checkout", the following screen will capture the necessary shipping information. Please confirm the shipping information is correct before placing your order.

\*When you enter a shipping address for an order, it can be saved to your address book to use for future orders by clicking the "Save to Address Book" checkbox.