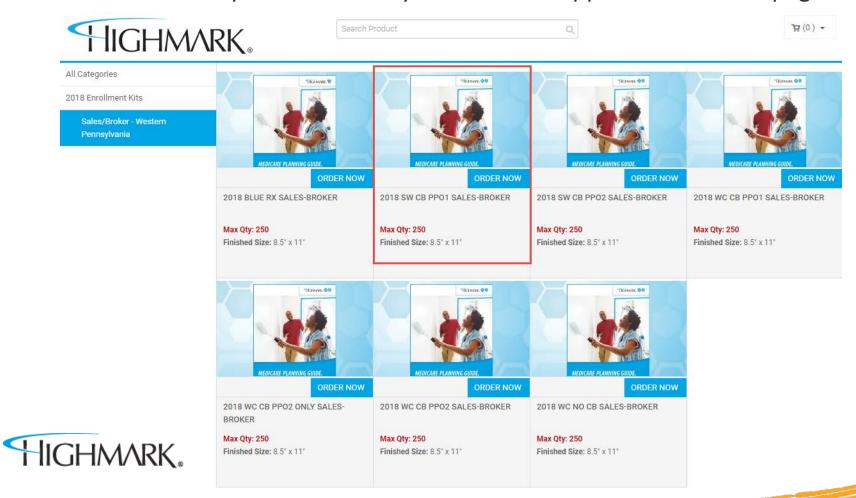

#### Step 3

Then select the kit type you would like to order. Please note that the list of counties for the respective version you select will appear on the next page.

#### Step 4

Please make sure you confirm the counties listed to ensure you are ordering the correct version.