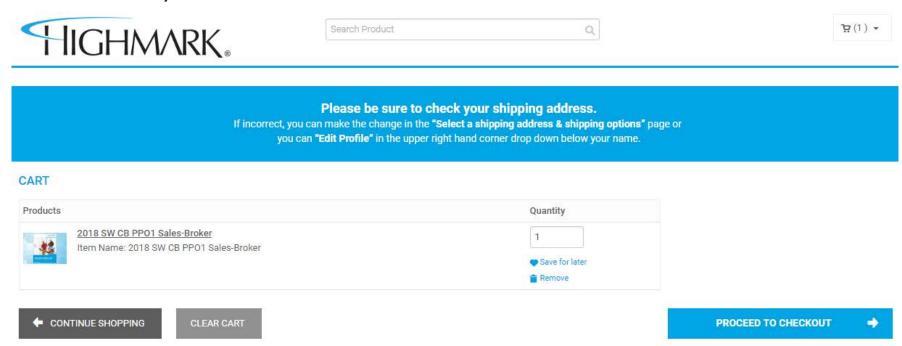

#### Step 1

After selecting "Add to Cart" on the bottom right of the page, you will be taken to a "Cart" page where you can confirm your order. You can change the quantity of your order on this page and/or select "Continue Shopping" to add more materials to your order.

## **Checking Out**

#### Step 2

After selecting "Proceed to Checkout", the following screen will capture the necessary shipping information. Please confirm the shipping information is correct before placing your order.

\*When you enter a shipping address for an order, it can be saved to your address book to use for future orders by clicking the "Save to Address Book" checkbox.