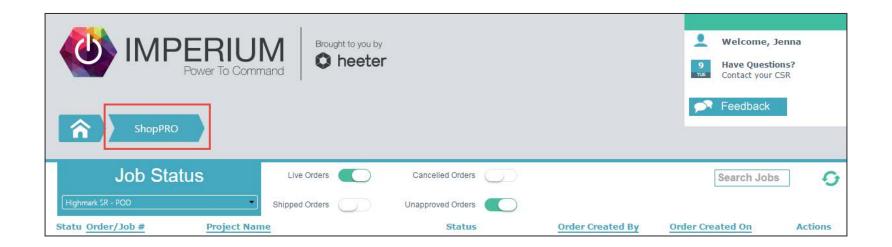

#### Step 4

Simply select the ShopPRO tab from the menu ribbon on the previous page. Once selected you will be directed to the page shown below:

Section 2

#### **Order Status**

Below is an example of what you will be able to view on the order status screen. Once your order is approved and has shipped, you will be able to click on the "Shipped" hyperlink and view the shipping status:

\*To see the status of shipped orders, please ensure you click the "Shipped Orders" toggle above which will turn green when selected.