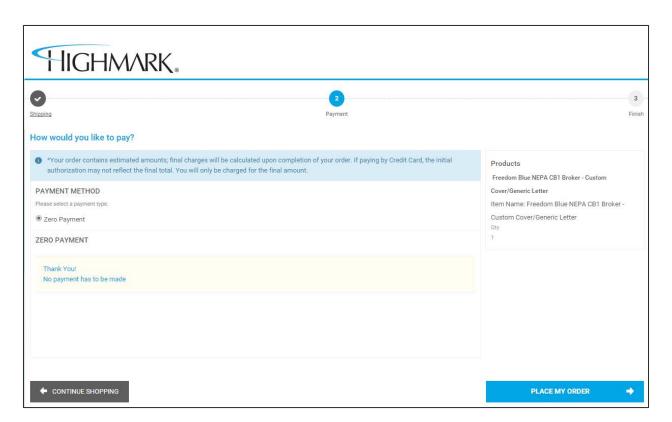

## **Payment Details Page**

#### Step 3

As the final step, the payment screen is displayed. For almost all products, payment due will be zero: