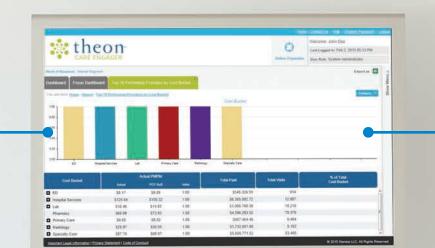

# Innovative **Platform**

Capital BlueCross is leveraging the power of an advanced analytics platform to bring clarity to your health plan data. The Theon Care Engager<sup>™</sup> platform, imagined by Geneia, is designed to make the complex simple, giving you the ability to easily:

- Make informed decisions
- Visualize the most critical data
- Streamline plan management
- Identify care opportunities
- Reduce waste and redundancy

Accessible on your Capital BlueCross Employer Portal, Theon features:

- A customizable, user-friendly dashboard
- Drill-down and filter functionality to refine results
- Daily updates of admission and discharge measures
- Monthly utilization and quality metrics
- Action reports in customizable formats including executive summary, high-dollar claims, and patient utilization
- The option to export reports to Microsoft Excel