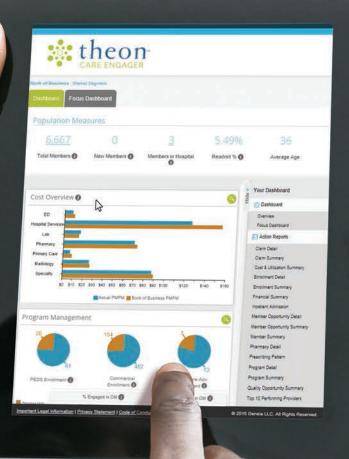

# Innovative **Platform**

Capital BlueCross is leveraging the power of an advanced analytics platform to bring clarity to your health plan data. The Theon Care Engager<sup>™</sup> platform, imagined by Geneia, is designed to make the complex simple, giving you the ability to easily:

- Make informed decisions
- Visualize the most critical data
- Streamline plan management
- Identify care opportunities
- Reduce waste and redundancy

Accessible on your Capital BlueCross Employer Portal, Theon features:

- A customizable, user-friendly dashboard
- Drill-down and filter functionality to refine results
- Daily updates of admission and discharge measures
- Monthly utilization and quality metrics
- Action reports in customizable formats including executive summary, high-dollar claims, and patient utilization
- The option to export reports to Microsoft Excel