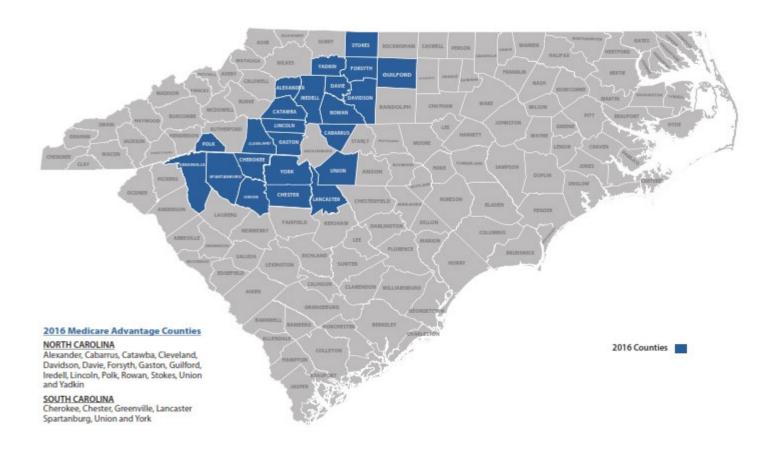

# Cigna-HealthSpring North Carolina & South Carolina

2016 Medicare Advantage Counties

<sup>\*</sup> Alexander, Cabarrus, Catawba, Cleveland, Davidson, Davie, Forsyth, Gaston, Guilford, Iredell, Lincoln, Polk, Rowan, Stokes, Union, Yadkin

<sup>\*</sup>Cherokee, Chester, Greenville, Lancaster, Spartanburg, Union, York