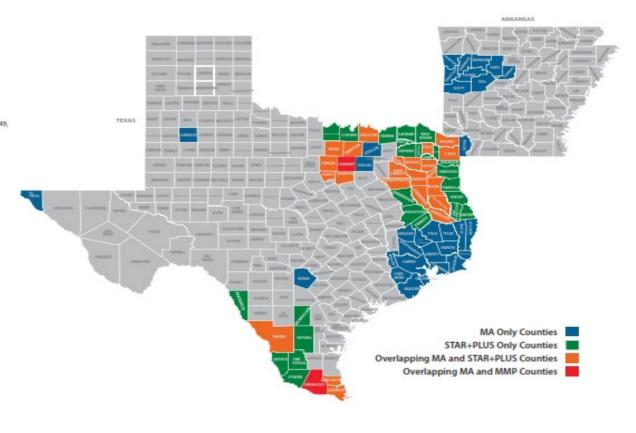

# Cigna-HealthSpring® Texas and Arkansas

2016 Medicare Advantage (MA), STAR+PLUS and Medicare-Medicaid Plan (MMP) Counties

#### **MA ONLY Counties**

ARKANSAS TEXAS Liberty Conway Lubbock Bexar Crawford Brazoria Montgomery Franklin Chambers Newton Collin Johnson Orange Dallas Logan Polk Miller El Paso San Jacinto Pope Fort Bend Tyler Scott Galveston\* Walker Sebastian Hardin Waller Yell Harris

> Jasper Jefferson

\*Galveston zip codes: 77510, 77511, 77517, 77518, 77539, 77546, 77549, 77563, 77568, 77573, 77574, 77590, 77591, and 77592

#### STAR+PLUS ONLY Counties

Anderson Houston Panola Camp Jim Hogg Red River Cooke Sabine Lamar Delta Marion San Augustine Duval Maverick Shelby Fannin McMullen Starr Franklin Trinity Montague Harrison Morris Zapata Hopkins

#### Overlapping MA and STAR+PLUS Counties

Angelina Hood Van Zandt Bowie Johnson Webb Cameron Nacogdoches Willacy Parker Wise Cass Cherokee Rains Wood Denton Rusk Smith Grayson Titus Gregg

#### Overlapping MA and MMP Counties

Upshur

Hidalgo Tarrant

Henderson