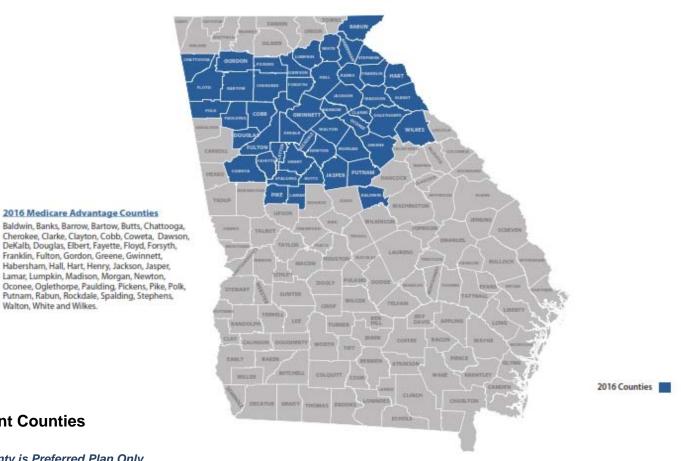

### Cigna-HealthSpring Georgia

2016 Medicare Advantage Counties

**Current Counties** 

\* Henry County is Preferred Plan Only

Walton, White and Wilkes.

\*Baldwin, Banks, Barrow, Bartow, Butts, Chattooga, Cherokee, Clarke, Clayton, Cobb (full), Coweta, Dawson, DeKalb, Douglas, Elbert, Fayette, Floyd, Forsyth, Franklin, Fulton, Gordan, Greene, Gwinnett, Habersham, Hall, Hart, Henry, Jackson, Jasper, Lamar, Lumpkin, Madison, Morgan, Newton, Oconee, Oglethorpe, Paulding, Pickens, Pike, Polk, Putnam, Rabun, Rockdale, Spalding, Stephens, Walton, White, Wilkens

\*Baldwin, Banks, Barrow, Bartow, Butts, Chattooga, Cherokee, Clarke, Clayton, Cobb (full), Coweta, Dawson, DeKalb, Douglas, Elbert, Fayette, Floyd, Forsyth, Franklin, Fulton, Gordan, Greene, Gwinnett, Habersham, Hall, Hart, Jackson, Jasper, Lamar, Lumpkin, Madison, Morgan, Newton, Oconee, Oglethorpe, Paulding, Pickens, Pike, Polk, Putnam, Rabun, Rockdale, Spalding, Stephens, Walton, White, Wilkens