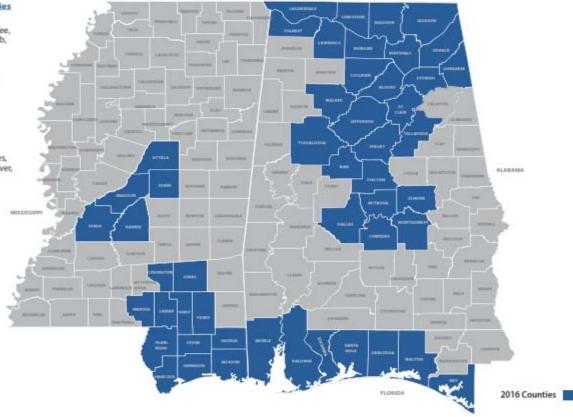

# Cigna-HealthSpring Alabama, Florida, and South Mississippi

2016 Medicare Advantage Counties

#### 2016 Medicare Advantage Counties

#### ALABAMA

Autauga, Baldwin, Bibb, Blount, Cherokee, Chilton, Colbert, Cullman, Dallas, DeKalb, Elmore, Etowah, Jackson, Jefferson, Lauderdale, Lawrence, Limestone, Lowndes, Madison, Marshall, Mobile, Montgomery, Morgan, Shelby, St. Clair, Talladega, Tuscaloosa, and Walker

#### FLORIDA

Bay, Escambia, Okaloosa, Santa Rosa, and Walton

#### SOUTH MISSISSIPPI

Attala, Covington, Forrest, George, Hancock, Harrison, Hinds, Jackson, Jones, Lamar, Leake, Madison, Marion, Pearl River, Perry, Rankin, and Stone