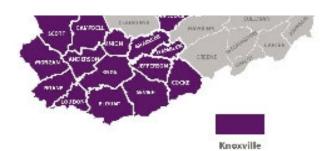

### **Georgia Market**

### Cigna-HealthSpring Georgia

2016 Medicare Advantage Counties

**Current Counties** 

\* Henry County is Preferred Plan Only

Walton, White and Wilkes.