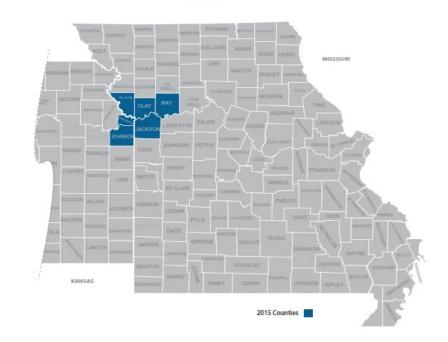

#### Kansas City

MA Counties
KANSAS
Johnson and Wyandotte.
MISSOURI
Clay, Jackson, Platte, and Ray.

| 2016 Plans                             | Premium | PCP<br>Co-Pay | Specialist<br>Co-Pay | Inpatient Co-Pay      | OOP Max | RX (T1/T2/T3/T4/T5)                                                       |
|----------------------------------------|---------|---------------|----------------------|-----------------------|---------|---------------------------------------------------------------------------|
| Cigna Preferred (HMO)<br>H9460-001-000 | \$0     | \$0           | \$40                 | \$250/day: days 1 - 6 | \$4,900 | \$1\$3/\$45/\$95/30%<br>\$100 Deductible (does<br>not apply to T1 and T2) |

<sup>\*</sup> Clay (MO), Jackson (MO), Johnson (KS), Platte (MO), Ray (MO), Wyandotte (KS)

# Kansas City 2016 Medicare Advantage (MA) Counties